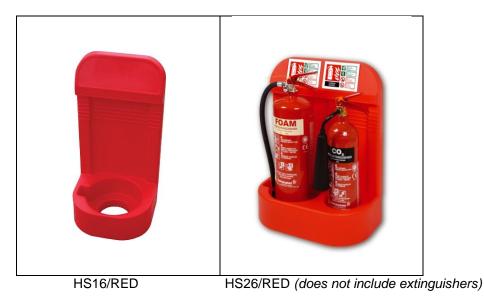

## ROTATIONALLY MOULDED EXTINGUISHER STANDS

## Product Code: HS16, HS26

These compact Extinguisher stands have deep wells to secure the extinguishers.

- Robust
- Rotationally Moulded in Polyethylene
- Fully Recyclable
- UV Resistant
- Made in UK

- Ideal for the popular 2kg Co2 and 6 litre/kg combination
- Ideal for public buildings, hotels, offices etc
- Recessed top to accommodate
  extinguisher signs
- Available in Red, Grey or Cream

|                   | HS16             | HS26             |
|-------------------|------------------|------------------|
| Height (mm)       | 620              | 620              |
| Width (mm)        | 310              | 480              |
| Depth (mm)        | 265              | 270              |
| Weight (kg)       | 2.5              | 3.6              |
| Colours available | Red, Grey, Cream | Red, Grey, Cream |
| Unit of Sale      | 1                | 1                |
| Box Quantity      | 2                | 2                |
| Pallet Quantity   | 60               | 48               |